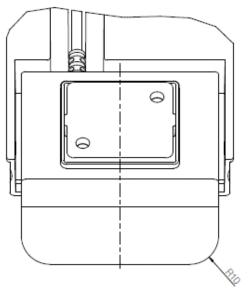

# DPG1C

The Desk Panel DPG1C is the advanced desk panel in the DPG series. It features Bluetooth<sup>®</sup> connection, four favourite positions, a display to guide the users and a reminder via a light strip to remind the users to use their desks. The DPG1C is activated by tilting the desk panel in the same direction as the desk is intended to drive, which makes it an intuitive desk panel. The DPG1C features a modern discreet design with a glossy surface and an integrated display to ensure a clean and minimalist design. The display provides guidance to the users when operating the desk. Via pulsating green and orange lights, the light strip reminds the users to change positions. Using the integrated Bluetooth<sup>®</sup> and downloading the Desk Control<sup>™</sup> App the users can also be reminded via notifications on smart devices.

### **Dimensional drawings** DPG1C with cover

DPG1C Ordering example:

 $^{\star}$  No wireless control through app and no automatic drive

\*\* Wireless control through app and automatic drive possible

Terms of use The user is responsible for determining the suitability of LINAK products for specific application. LINAK takes great care in providing accurate and up-to-date information on its products. However, due to continuous development in order to improve its products, LINAK products are subject to frequent modifications and changes without prior notice. Therefore, LINAK cannot, guarantee the correct and actual status of said information on its products. While LINAK uses its best efforts to fulfil orders, LINAK cannot, for the same reasons as mentioned above, guarantee the availability of any particular product. Therefore, LINAK reserves the right to discontinue the sale of any product displayed on its vebsite or listed in its catalogues or other written material drawn up by LINAK. All sales are subject to the Standard Terms of Sale and Delivery for LINAK. For a copy hereof, please contact LINAK.