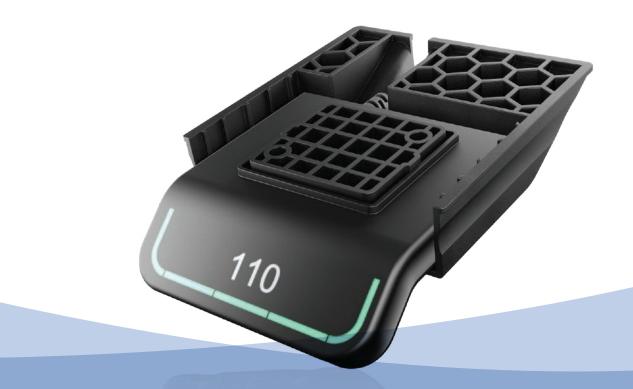

# DPG1C

The Desk Panel DPG1C is the advanced desk panel in the DPG series. It features Bluetooth<sup>®</sup> connection, four favourite positions, a display to guide the users and a reminder via a light strip to remind the users to use their desks. The DPG1C is activated by tilting the desk panel in the same direction as the desk is intended to drive, which makes it an intuitive desk panel. The DPG1C features a modern discreet design with a glossy surface and an integrated display to ensure a clean and minimalist design. The display provides guidance to the users when operating the desk. Via pulsating green and orange lights, the light strip reminds the users to change positions. Using the integrated Bluetooth<sup>®</sup> and downloading the Desk Control<sup>™</sup> App the users can also be reminded via notifications on smart devices.

#### Features:

- Intuitive desk panel for office desks
- Reminder function via a light strip
- Four favourite positions
- Display
- Bluetooth<sup>®</sup>
- Colour: Black (RAL 9005)
- Black cable with modular Jack plug, 1700 mm straight
- PVC-Free™
- Featuring ZERO<sup>™</sup>: Very low power consumption in standby mode